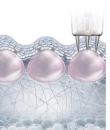

# AQUA PEEL FACIAL

An advanced multi-funtional dermal hydrafacial ultising AD peel technology wet & dry dermabrasion removes dead skin cells and extracts impurities while delivering to infuse exfoliating and antioxidant ingredients into the skin. A micro-focused needling and vacuum suction creates channels into the skin delivering nutrients to the epidermis.

AD Peel Technology creates channels in the skin to enhance delivery of solutions, further maximising the skin cells, it cleanses pores and delivers moisturising agents and nutrients to the deeper layers of the skin.