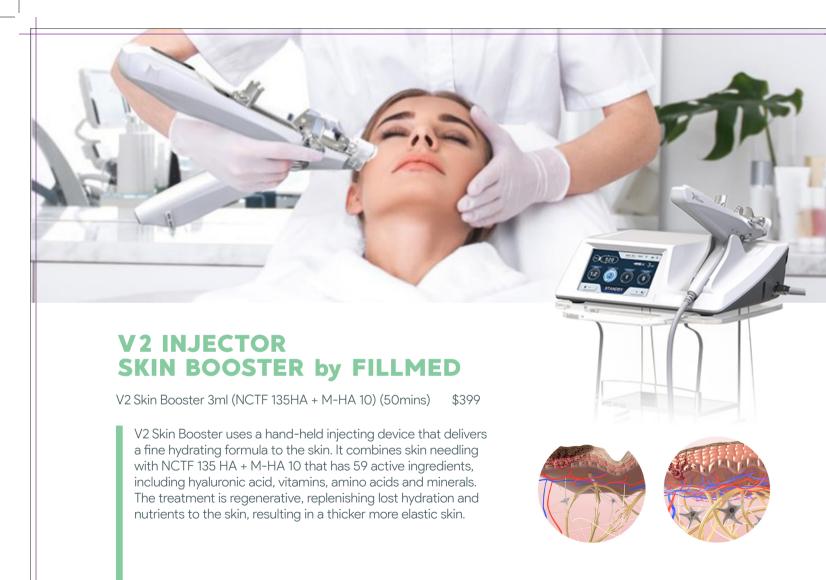

# **NANOSOFT**<sup>TM</sup> by FILLMED

Nanosoft<sup>TM</sup> is a pain-free mesotherapy microneedling device, treatment is used with a formula of 59 active ingredients, including hyaluronic acid, vitamins, amino acids and minerals to stimulate and improve skin quality.

Nanosoft 3ml with NCTF 135 HA (45mins) \$350 Nanosoft 6ml with NCTF 135 HA (70mins) \$699