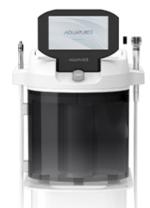

#### Start your skin journey with **Observ 520** skin analysis

Observ 520 is an advanced skin analysis system uses Advanced Imaging System that analyses skin conditions in all aspects, allows you and dermal therapist to see deep into the skin in detail.

### **6 Modes** of Operation

Complexion Analysis