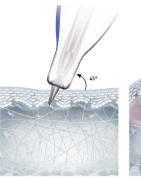

# **DERMAPEN 4** MICRO-**NEEDLING**

\$330

\$299 Micro-Needling Dermapen4 Face (45mins) Micro-Needling Dermapen4 Face & Neck (60mins) \$329 Hyala / Brite Mask Add-on (10mins) \$35

Mesoestetic Melanostop Tran3x Depigmentation peel & Pigmentation Micro-Needling Dermapen4 (60mins)

# **NANOSOFT**<sup>TM</sup> by FILLMED

Nanosoft<sup>TM</sup> is a pain-free mesotherapy microneedling device, treatment is used with a formula of 59 active ingredients, including hyaluronic acid, vitamins, amino acids and minerals to stimulate and improve skin quality.