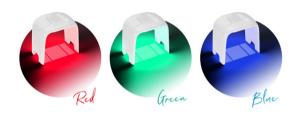

### LED TREATMENT

LightPure LED therapy helps to boost blood circulation of skin cells, improves the complexion, controls sebum production and improves inflammation response. It can be used as a stand alone therapy or as an add-on to other treatment.

After

Lightpure LED Therapy(30mins) \$55 LED Add-on(15mins) \$30