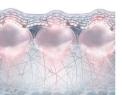

# AQUA PEEL FACIAL

An advanced multi-funtional dermal hydrafacial ultising AD peel technology wet & dry dermabrasion removes dead skin cells and extracts impurities while delivering to infuse exfoliating and antioxidant ingredients into the skin. A micro-focused needling and vacuum suction creates channels into the skin delivering nutrients to the epidermis.

AD Peel Technology creates channels in the skin to enhance delivery of solutions, further maximising the skin cells, it cleanses pores and delivers moisturising agents and nutrients to the deeper layers of the skin.