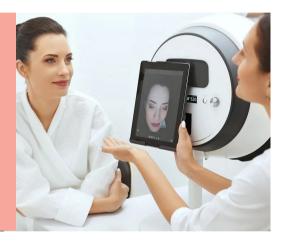

#### Start your skin journey with **Observ 520** skin analysis

Observ 520 is an advanced skin analysis system uses Advanced Imaging System that analyses skin conditions in all aspects, allows you and dermal therapist to see deep into the skin in detail.

### **6 Modes** of Operation

Complexion Analysis