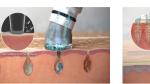

# AQUA PEEL FACIAL

An advanced multi-funtional dermal hydrafacial ultising AD peel technology wet & dry dermabrasion removes dead skin cells and extracts impurities while delivering to infuse exfoliating and antioxidant ingredients into the skin. A micro-focused needling and vacuum suction creates channels into the skin delivering nutrients to the epidermis.

AD Peel Technology creates channels in the skin to enhance delivery of solutions, further maximising the skin cells, it cleanses pores and delivers moisturising agents and nutrients to the deeper layers of the skin.