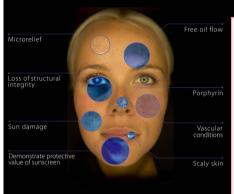

#### Start your skin journey with **Observ 520** skin analysis

Observ 520 is an advanced skin analysis system uses Advanced Imaging System that analyses skin conditions in all aspects, allows you and dermal therapist to see deep into the skin in detail.

### **6 Modes** of Operation

Complexion Analysis