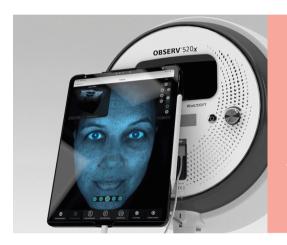

#### Start your skin journey with **Observ 520** skin analysis

Observ 520 is an advanced skin analysis system uses Advanced Imaging System that analyses skin conditions in all aspects, allows you and dermal therapist to see deep into the skin in detail.

### **6 Modes** of Operation

Complexion Analysis