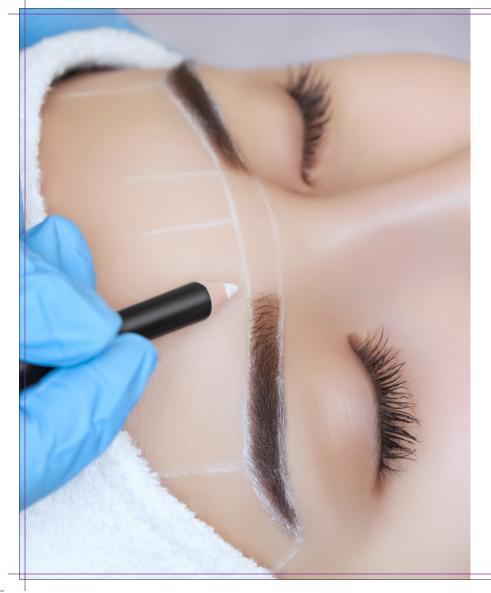

# SEMI-PERMANENT MAKE UP

#### Microblading & Semi-permanent Makeup

| Korean 3D Embroidery brow        | \$550 |
|----------------------------------|-------|
| Combination ombre + hair strokes | \$680 |
| Permanent eyeliner               | \$430 |
| Honey kissme lips                | \$490 |