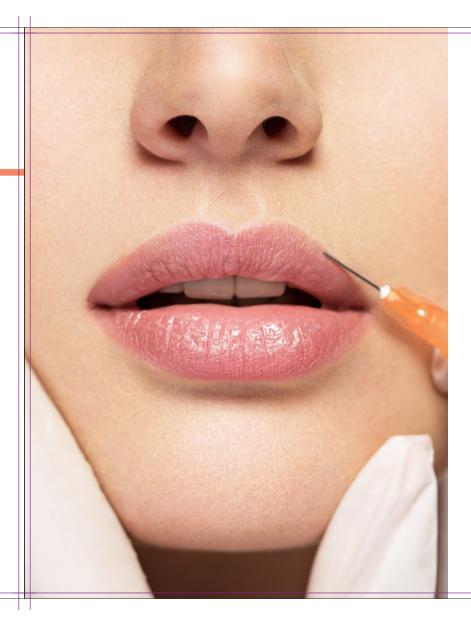

# **COSMETIC INJECTABLES**

Injectable anti-wrinkle treatments are a quick and convenient way to smooth out those lines on the forehead and around the eyes and mouth without any need for surgery.

#### Anti-wrinkle Dysport

| Forehead<br>Crowsfeet<br>Frownline<br>Maseter muscle                                      | from<br>from<br>from         | \$100<br>\$249<br>\$249<br>\$499        |
|-------------------------------------------------------------------------------------------|------------------------------|-----------------------------------------|
| Dysport per Unit                                                                          |                              | \$5.5                                   |
| Anti-wrinkle Botox<br>Smoker lines<br>Gummy smile<br>DAO<br>Lip Flip<br>Shoulder Slimming | from<br>from<br>from<br>from | \$62<br>\$30<br>\$60<br>\$60<br>\$1,999 |
| Botox per Unit                                                                            |                              | \$15                                    |

# **COSMETIC INJECTABLES**

Dermal fillers can help to enhance features and augment natural beauty by adding volume, helping to improving symmetry and lifting specific areas of the face.

#### Dermal Filler

| Lip Fller                           | \$499   |
|-------------------------------------|---------|
| Nasolabial folds                    | \$749   |
| Chin filler                         | \$749   |
| Cheeks filler                       | \$749   |
| Temples filler                      | \$899   |
| Cheeks + Lips filler                | \$1,499 |
| Cheeks + Nasolabial folds + Dysport | \$1,649 |
| Profhilo anti-ageing Injectable     | \$799   |
|                                     |         |
| PRP for Hair Loss                   | \$799   |
|                                     |         |